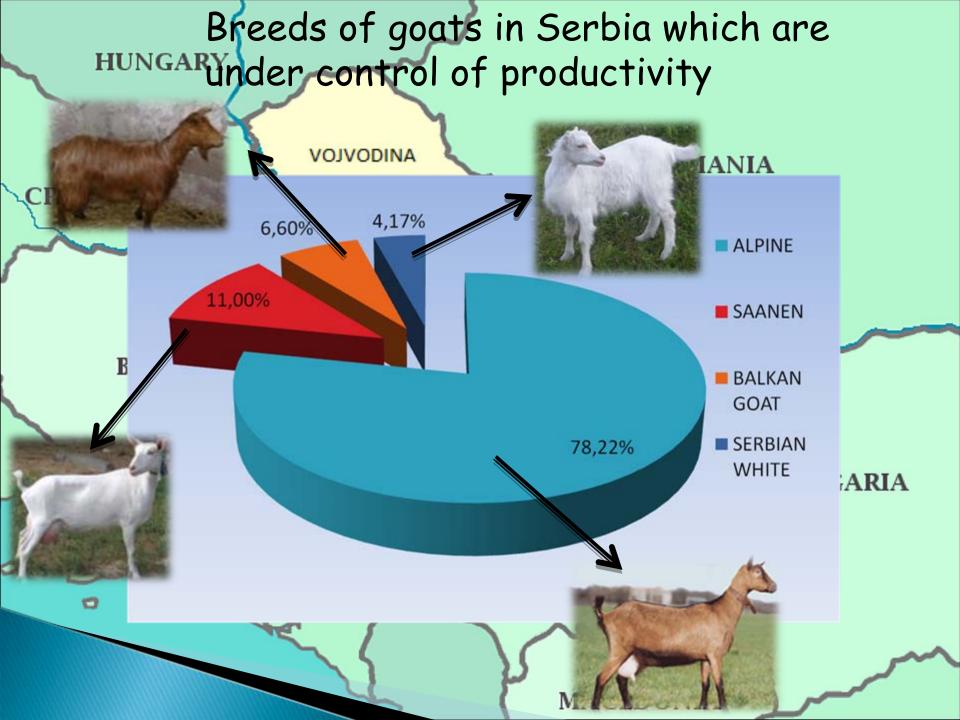

MACEDONIA

HUNGAThe total number of goats in Serbia and AP Vojvodina, and the number of goat under control of productivity from 2006. to 2013.

Under control of productivity is 1.53% of goats

The total number of goats in Vojvodina and the number of goats under control of productivity from 2006. to 2013.