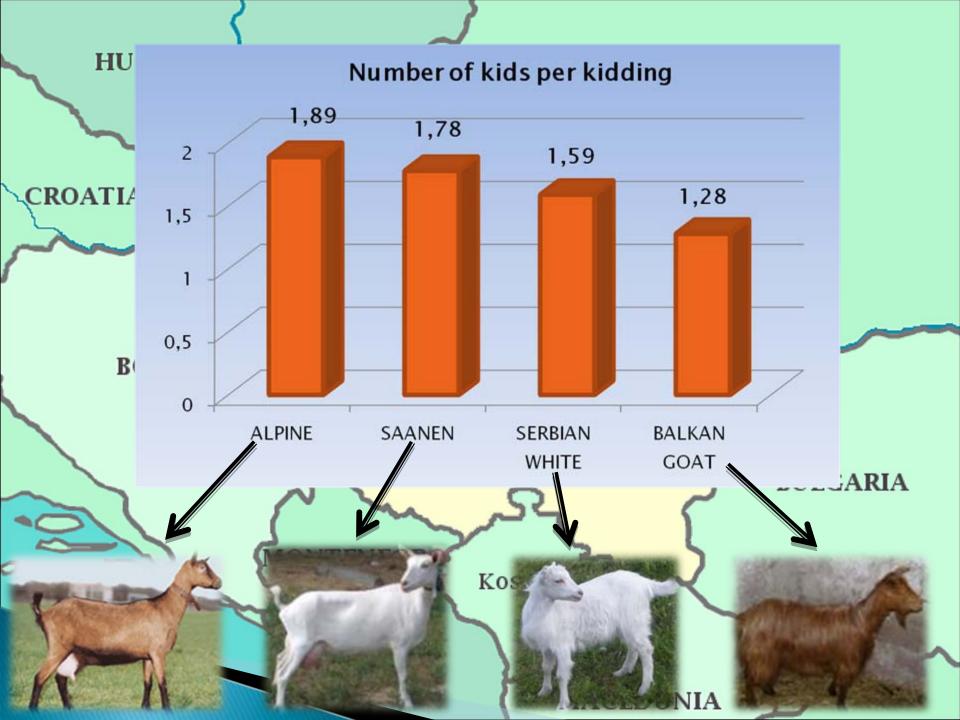

11                 | 3      | 67   |       |
|     | Meadows           | Kosov37                |        | 596  |       |
| 180 | Grasslands        | îń                     | 7      | 824  |       |
|     |                   |                        |        |      |       |

MACEDONIA

HUNGAThe total number of goats in Serbia and AP Vojvodina, and the number of goat under control of productivity from 2006. to 2013.



Under control of productivity is 1.53% of goats

The total number of goats in Vojvodina and the number of goats under control of productivity from 2006. to 2013.



- The average herd size is 92,71 head per breeder
- •The most common are breeders who have 30 to 60 animals
- Under central of productivity is 4,9% of goats



## The average of milk yield of goats in Serbia