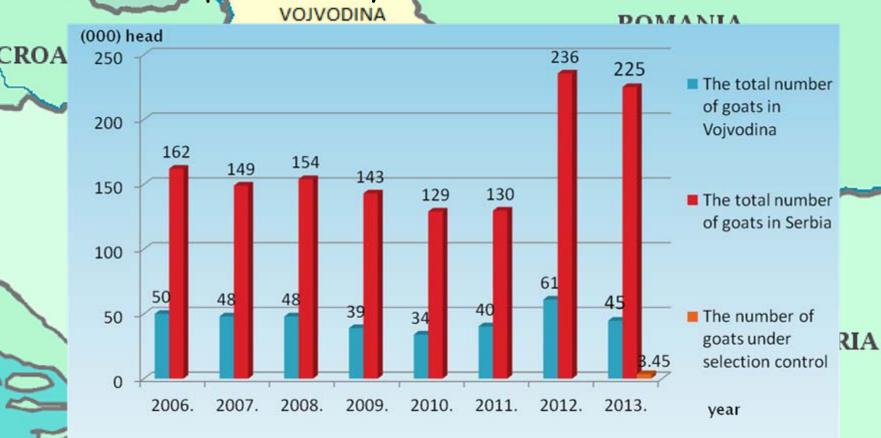

MACEDONIA

HUNGAThe total number of goats in Serbia and AP Vojvodina, and the number of goat under control of productivity from 2006. to 2013.

Under control of productivity is 1.53% of goats

The total number of goats in Vojvodina and the number of goats under control of productivity from 2006. to 2013.