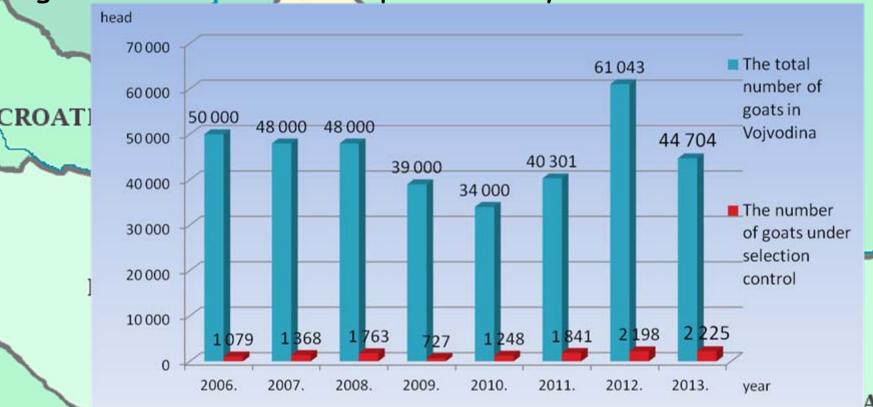

MACEDONIA

HUNGAThe total number of goats in Serbia and AP Vojvodina, and the number of goat under control of productivity from 2006. to 2013.

Under control of productivity is 1.53% of goats

The total number of goats in Vojvodina and the number of goats under control of productivity from 2006. to 2013.

- The average herd size is 92,71 head per breeder
- •The most common are breeders who have 30 to 60 animals
- Under central of productivity is 4,9% of goats