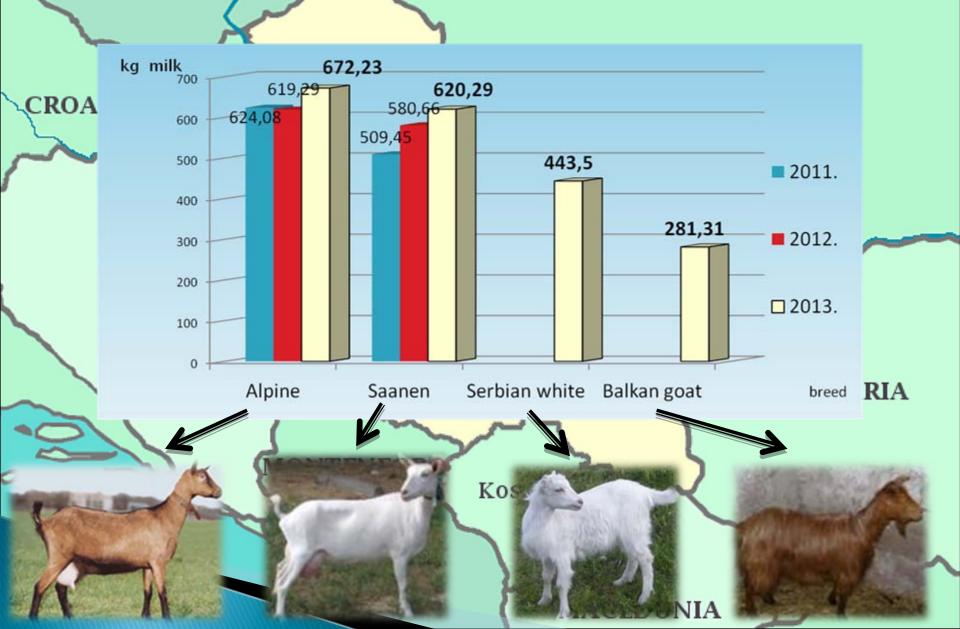

RO 11                 | 3      | 67   |       |
|     | Meadows           | Kosov37                |        | 596  |       |
| 180 | Grasslands        | îń                     | 7      | 824  |       |
|     |                   |                        |        |      |       |

MACEDONIA

HUNGAThe total number of goats in Serbia and AP Vojvodina, and the number of goat under control of productivity from 2006. to 2013.



Under control of productivity is 1.53% of goats

The total number of goats in Vojvodina and the number of goats under control of productivity from 2006. to 2013.



- The average herd size is 92,71 head per breeder
- •The most common are breeders who have 30 to 60 animals
- Under central of productivity is 4,9% of goats



## The average of milk yield of goats in Serbia